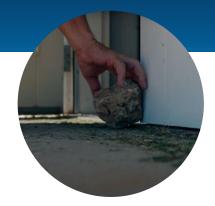

#### **Install Location Tags**

Affix our small, all-weather NFC location tags to interior and exterior locations that should be monitored.

Create an **unlimited** number of locations to monitor, such as exterior doors, perimeters, parking lots, windows, bathrooms, storage areas, gates, sports areas, outbuildings and more.