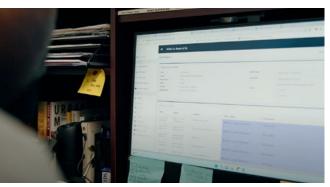

#### **Create Custom Security Policies**

From your private administrative dashboard, customize security policies and settings according to the specific requirements for each school. Create specific schedules for each location you want to monitor.

Administrators and supervisors receive call, text, and email alerts if a compliance failure is near.

All data is automatically stored on the cloud. Administrators can view activity in real time and receive reports highlighting any missed observations or irregularities.