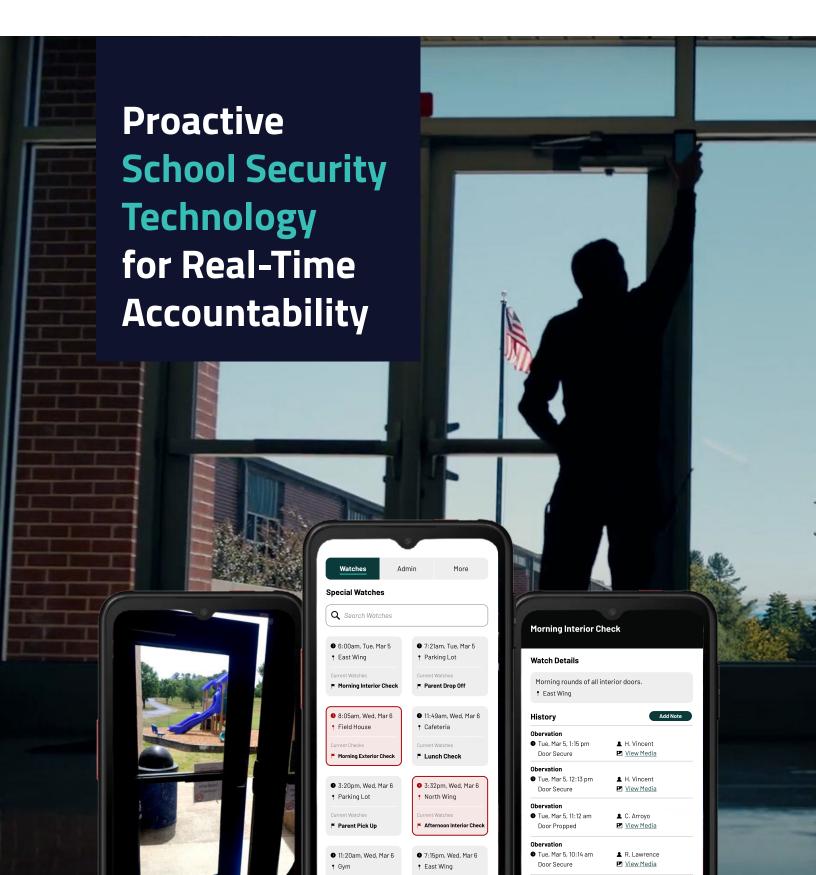

# Ensure School Doors Are Locked on Schedule and Stay Locked – Every Day

Life Check Systems is a simple but powerful tool used to prevent unauthorized intrusion to your school buildings and reduce potential threats.

#### Locked doors are a first line of defense for campus security.

Life Check creates accountability to keep doors locked and sensitive areas regularly monitored.

#### **On-Demand Body Camera**

With the push of a button, the body camera begins recording high-definition video and audio that automatically uploads to your admin dashboard.

### **Scan Tags and Log Observations**

Personnel must physically touch the mobile device to a location tag to log a door check. Automated prompts and voice-to-text capabilities make data entry fast and easy. You can also require photos and/or videos with every observation.