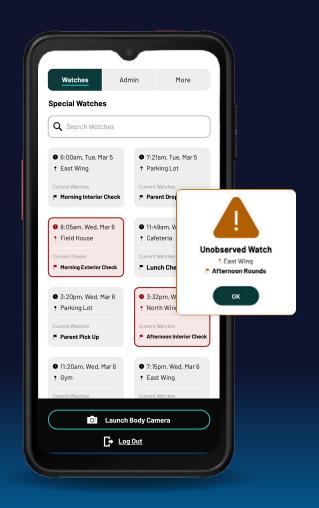

#### **Never Miss a Door Check**

Alarms notify personnel and supervisors if a door check is not completed. Configure timers, alerts, and notices to your specifications.

### **Scan Tags and Log Observations**

Personnel must physically touch the mobile device to a location tag to log a door check. Automated prompts and voice-to-text capabilities make data entry fast and easy. You can also require photos and/or videos with every observation.

Administrators and supervisors receive call, text, and email alerts if a compliance failure is near.

All data is automatically stored on the cloud. Administrators can view activity in real time and receive reports highlighting any missed observations or irregularities.