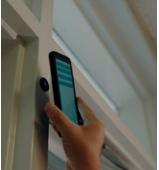

### **Scan Tags and Log Observations**

Personnel must physically touch the mobile device to a location tag to log a door check. Automated prompts and voice-to-text capabilities make data entry fast and easy. You can also require photos and/or videos with every observation.

Administrators and supervisors receive call, text, and email alerts if a compliance failure is near.

All data is automatically stored on the cloud. Administrators can view activity in real time and receive reports highlighting any missed observations or irregularities.