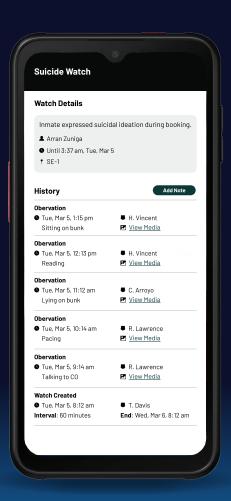

#### Never Miss a Required Observation

#### Customizable Alarm Settings

Management can individually customize their alarm settings for every watch, tour, or round.

#### Push Notifications

Officers conducting watches receive visual push notifications on their device informing them of anything behind schedule.

#### Graduated Alarms

Devices sound an audible alert that gradually increases in intensity until the check is made.

#### Emergency Alerts to Supervisors

If the observation still has not been made, the system will call, text, and email supervisors and management to let them know immediately.