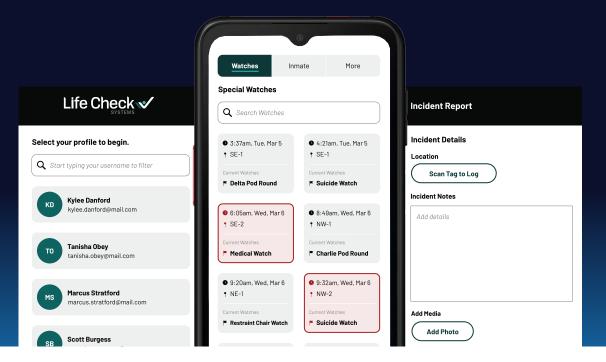

#### **Admin Dashboard**

Life Check is managed from a centralized admin dashboard, where supervisors can monitor activity in real-time from a single screen, as well as generate custom reports for inspectors, easily providing them with the exact information they need.

#### Customizable Alarm Settings

Management can individually customize their alarm settings for every watch, tour, or round.

#### Live Count

Management can always see a current and accurate list of each inmate's location.

#### **Digital Inspection Logs**

Digital inspection logs are automatically generated and stored on the cloud. Export reports with all observation data, including photos, videos, timestamps and officer information. Run inmate count reports and search reports to see all of an inmate's movement within a facility.