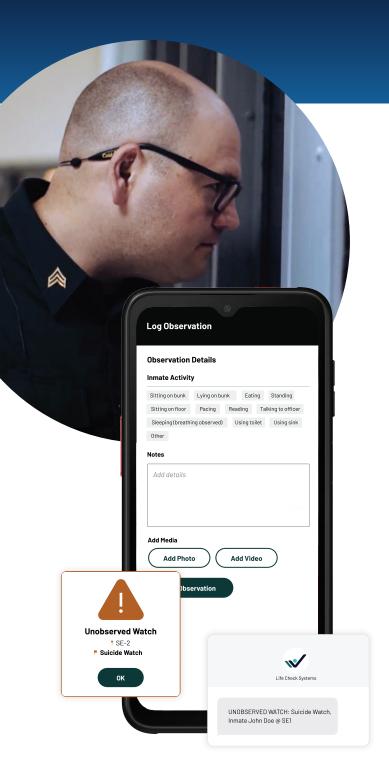

Scan Tags and Log Observations

To execute policies, personnel must physically scan each location tag with the LCS mobile device and log observations. Officers and supervisors receive phone, text, and email alerts if any check is in danger of being missed.

#### **Never-Miss Alarms**

Alarms notify officers and supervisors BEFORE a compliance failure occurs. If a compliance failure is approaching, officers receive push notifications and alarms until the check is performed.

#### **Require Photos and Videos**

Enable photo and video capture for visual confirmation of inmate safety.

#### **Customize Data Entry**

Require officers to answer customized questions during checks, and provide prompts for quick entry.