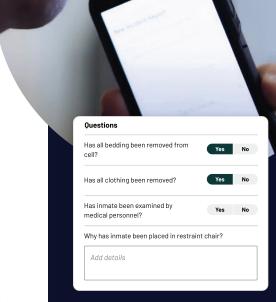

#### **Customize Data Entry**

Require officers to answer customized questions during checks, and provide prompts for quick entry.

Capture Verified
Data During
Officer Security
Checks &
Counts