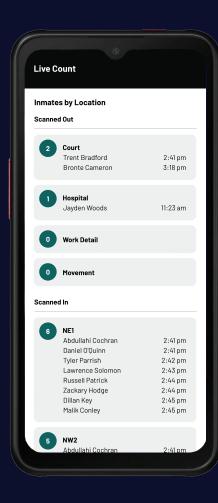

#### **Inmate Tracking**

Life Check streamlines inmate counting and tracking to reduce human error and save time. Ensure you have an individual digital record for every inmate (from book-in to release) that captures all the information you need.

#### Live Count

Management can always see a current and accurate list of each inmate's location.