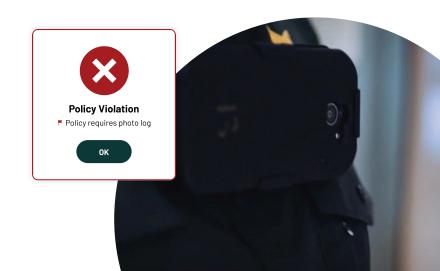

#### **Ensure Physical Presence**

Officers must sign in with their unique PIN and physically touch the mobile device to the NFC tag with every observation, preventing falsified reporting.

#### **Require Photos and Videos**

Enable photo and video capture for visual confirmation of inmate safety.