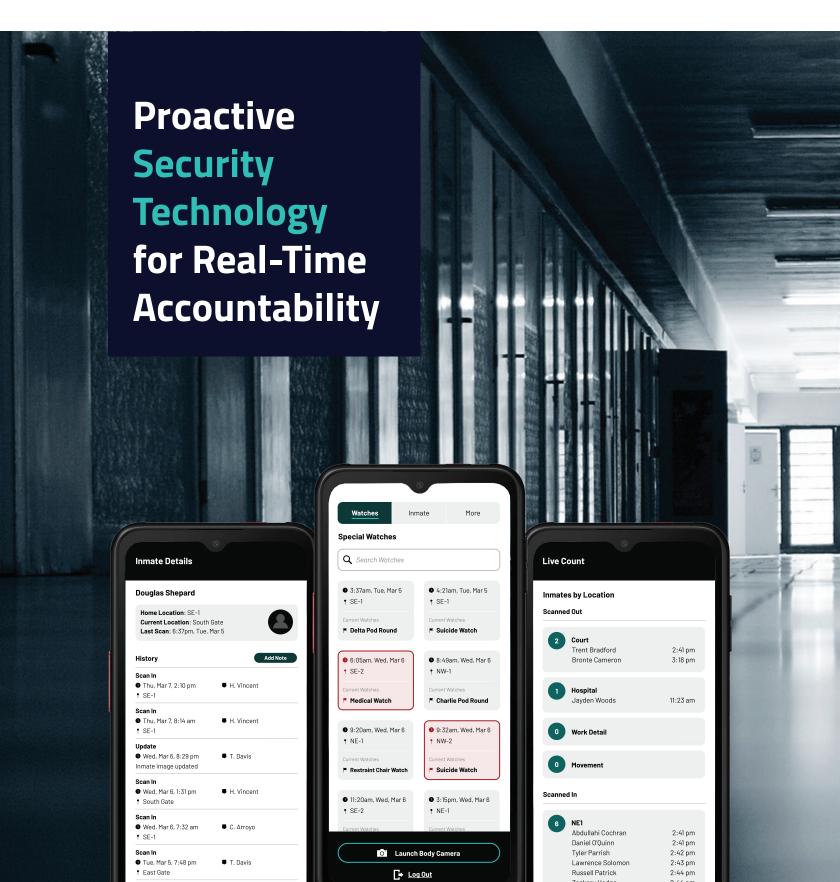

#### **Inmate Tracking**

Life Check streamlines inmate counting and tracking to reduce human error and save time. Ensure you have an individual digital record for every inmate (from book-in to release) that captures all the information you need.

#### Live Count

Management can always see a current and accurate list of each inmate's location.

#### **Digital Inspection Logs**

Digital inspection logs are automatically generated and stored on the cloud. Export reports with all observation data, including photos, videos, timestamps and officer information. Run inmate count reports and search reports to see all of an inmate's movement within a facility.

#### **Body Camera**

Every Life Check mobile device is also an on-demand body camera with the push of a dedicated button on the side of the device. Protect your officers with the power to instantly create video records in any situation.